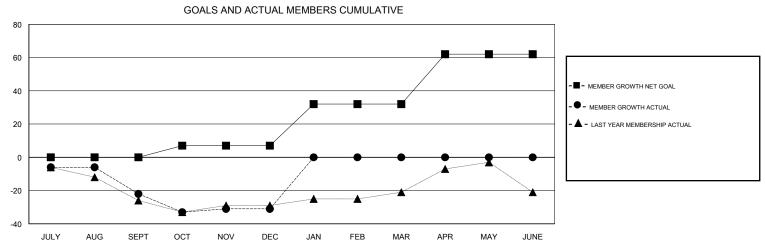

## MONTHLY MEMBERSHIP PROGRESS REPORT

## District A 5

Results as of: 12/31/2017







| DROPPED CLUBS: 0  DROPPED MEMBERS |         | 19 CLUBS OF 53 ADDED 1 OR MORE<br>NEW MEMBERS | GENDER DISTRIBUTION  MALE 722 (58.99%)  FEMALE 502 (41.01%)  Women Percentage Fiscal Year Goal: 30% |     |
|-----------------------------------|---------|-----------------------------------------------|-----------------------------------------------------------------------------------------------------|-----|
| DECEASED                          | 12      | CLICK HERE FOR CUMULATIVE  MEMBERSHIP DATA    | TOTAL FAMILY UNIT MEMBERS                                                                           | 226 |
| CLUB CANCELLED OTHER              | 0<br>47 |                                               |