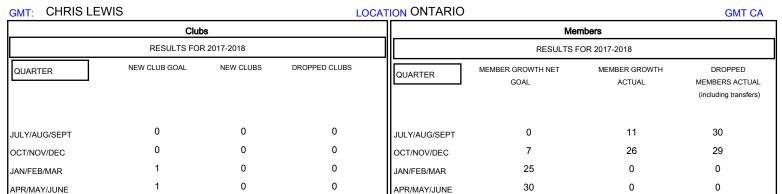

## MONTHLY MEMBERSHIP PROGRESS REPORT

## District A 5

Results as of: 12/31/2017







| DROPPED CLUBS: 0  DROPPED MEMBERS |         | 19 CLUBS OF 53 ADDED 1 OR MORE<br>NEW MEMBERS | GENDER DISTRIBUTION  MALE 722 (58.99%)  FEMALE 502 (41.01%)  Women Percentage Fiscal Year Goal: 30% |     |
|-----------------------------------|---------|-----------------------------------------------|-----------------------------------------------------------------------------------------------------|-----|
| DECEASED                          | 12      | CLICK HERE FOR CUMULATIVE  MEMBERSHIP DATA    | TOTAL FAMILY UNIT MEMBERS                                                                           | 226 |
| CLUB CANCELLED OTHER              | 0<br>47 |                                               |