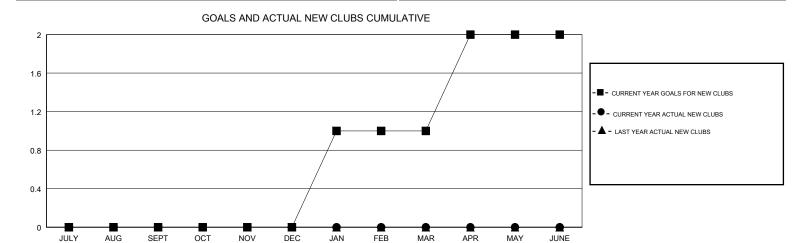

## MONTHLY MEMBERSHIP PROGRESS REPORT

## District A 5

Results as of: 12/31/2017







| DROPPED CLUBS: 0  DROPPED MEMBERS |         | 19 CLUBS OF 53 ADDED 1 OR MORE<br>NEW MEMBERS | GENDER DISTRIBUTION  MALE 722 (58.99%)  FEMALE 502 (41.01%)  Women Percentage Fiscal Year Goal: 30% |     |
|-----------------------------------|---------|-----------------------------------------------|-----------------------------------------------------------------------------------------------------|-----|
| DECEASED                          | 12      | CLICK HERE FOR CUMULATIVE  MEMBERSHIP DATA    | TOTAL FAMILY UNIT MEMBERS                                                                           | 226 |
| CLUB CANCELLED OTHER              | 0<br>47 |                                               |